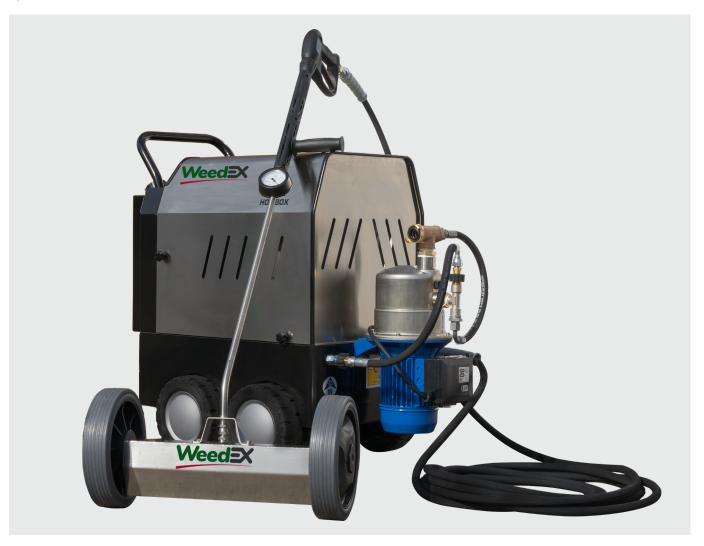

# WeedEX MWE

**WEEDEX hot water devices use the most efficient method for chemical-free weed control!** The hot water penetrates the soil layer and destroys the cell structure of the plant. Due to this root-deep effect, a low treatment frequency is achieved, as well as a high area performance. In addition, the **flow heater can also be used as a HotBox for high-pressure applications** up to 200 bar!

#### **INCLUDED**

Hand sprayer trolley made of stainless steel for surface treatment:

- · 1100 mm long handle tube
- · 400 mm working width and 4 nozzles for concentrated hot water energy
- · Sturdy industrial rollers for all surfaces

## **EQUIPMENT**

- · Epoxy-coated steel frame with stainless steel cover
- · Four-wheel chassis with rubber-tyres
- · Heating capacity approx. 90 kW
- · Water outlet temperature 85-100°C
- · Connection hose 1,5 m
- · Flame monitoring (optical)
- · Thermal switch and flow monitoring
- · Diesel fuel tank capacity approx. 16 L

## MOBILE HOT WATER WEED CONTROL

## **MODEL VARIATIONS**

| Art.No. | Pressure<br>bar     | Flow rate<br>L/min                              | Power supply   | Fuel tank<br>L Diesel | Dimensions<br>L mm x W mm x H mm | Weight<br>kg approx. |
|---------|---------------------|-------------------------------------------------|----------------|-----------------------|----------------------------------|----------------------|
| MWE200  | 6-8<br>max. 200 bar | 8-14<br>with high-pressure application up to 28 | 230 V, 1 phase | 16                    | 700 x 570 x 800                  | 65                   |
| MWE300  | 6-8<br>max. 300 bar | 8-14<br>with high-pressure application up to    | 230 V, 1 phase | 16                    | 700 x 570 x 800                  | 65                   |