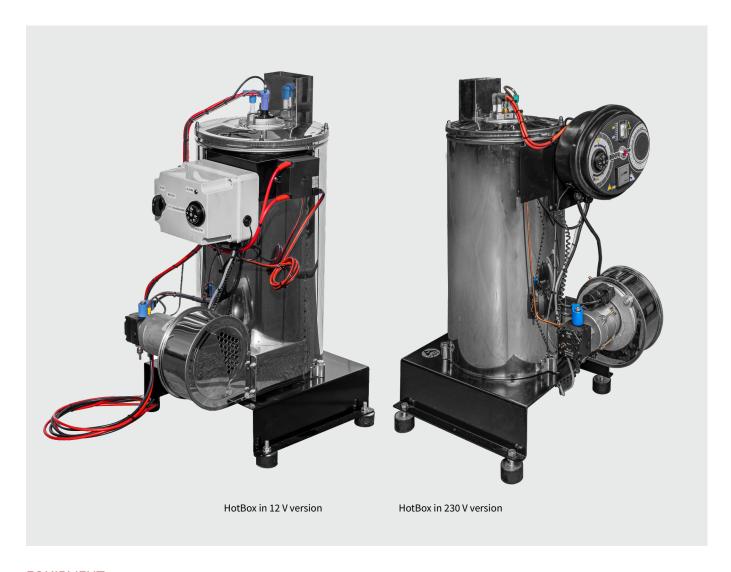

## **HOTBOX ST**

A HotBox made by CLENA can complement CLENA cold water high pressure washers to a hot water appliance, without you noticing any loss of performance.

### **EQUIPMENT**

- · Epoxy-coated steel frame with stainless steel cover
- · Connection hose 1.5 m
- · Heating capacity approx. 90 kW
- · Flame monitoring (optical)
- $\cdot$  Water inlet temperature up to 100  $^{\circ}\text{C}$
- · Thermal switch and flow monitoring

#### **MODEL VARIATIONS**

| Art.No.   | Article                  | Pressure<br>bar | Flow rate<br>L/min | Power supply   | Fuel tank<br>L Diesel | Dimensions<br>L mm x W mm x H mm | Weight<br>kg approx. |
|-----------|--------------------------|-----------------|--------------------|----------------|-----------------------|----------------------------------|----------------------|
| 120651    | HOTBOX 200<br>STATIONARY | 200             |                    |                |                       |                                  |                      |
| 120653    | HOTBOX 300<br>STATIONARY | 300             | 11-28              | 230 V, 1 phase | 20                    | 590 x 400 x 790                  | 72                   |
| 120654    | HOTBOX 500<br>STATIONARY | 500             |                    |                |                       |                                  |                      |
| 120651/12 | НОТВОХ 200               | 200             |                    | 230 V, 1 phase | 20                    | 590 x 400 x 790                  | 72                   |
| 120031/12 | STATIONARY               | 200             | 11-28              |                |                       |                                  |                      |
| 120654/12 | HOTBOX 500<br>STATIONARY | 500             | 11-20              |                |                       |                                  |                      |